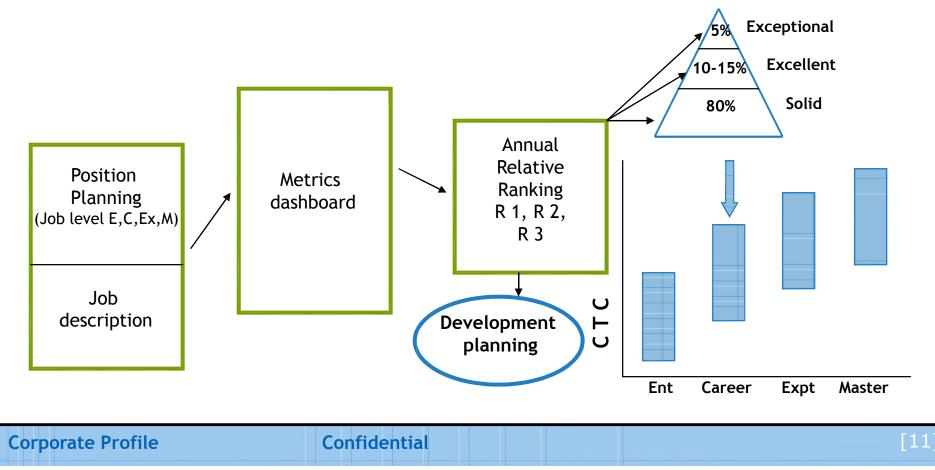

### Showcasing Total Talent Management

- Clarity in Hiring (Position plan, Job description, Objective Interview)
- **Objective Performance assessment & Annual ranking feedback**
- **D** Pyramid stack for Relative ranking with periodic calibration
- Traction on Semi-annual Development planning